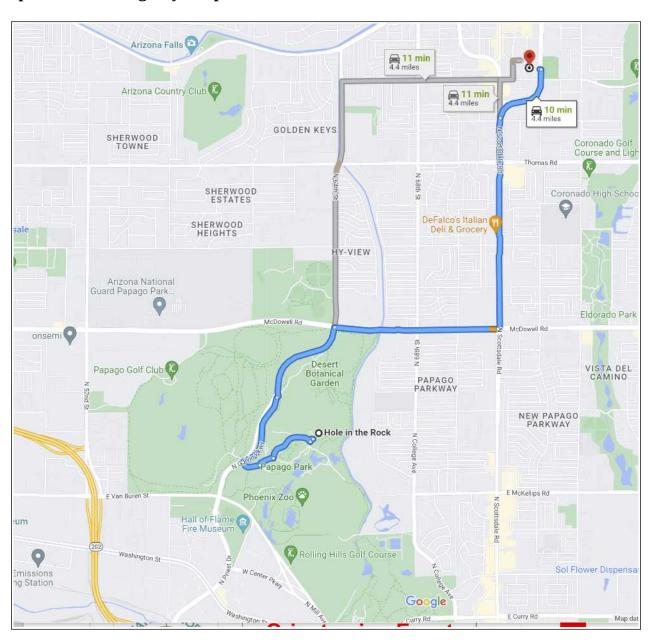

26 (non-emergency number)       |                                     |
|                               | 620 W. Washington Street, Phoenix, AZ 85003 |                                     |
| Fire Department               | Scottsdale Fire Station 1                   |                                     |
|                               | 911 only                                    |                                     |
|                               | 1901 N. Miller Road, Scottsdale, AZ 85257   |                                     |



# Orienteering Event Safety Plan

Papago Park - Hole-in-Rock Phoenix, Arizona



### Attachment 1 Map to Event Site





# Orienteering Event Safety Plan

Papago Park - Hole-in-Rock Phoenix, Arizona



#### Attachment 2 Map to Local Emergency Hospital