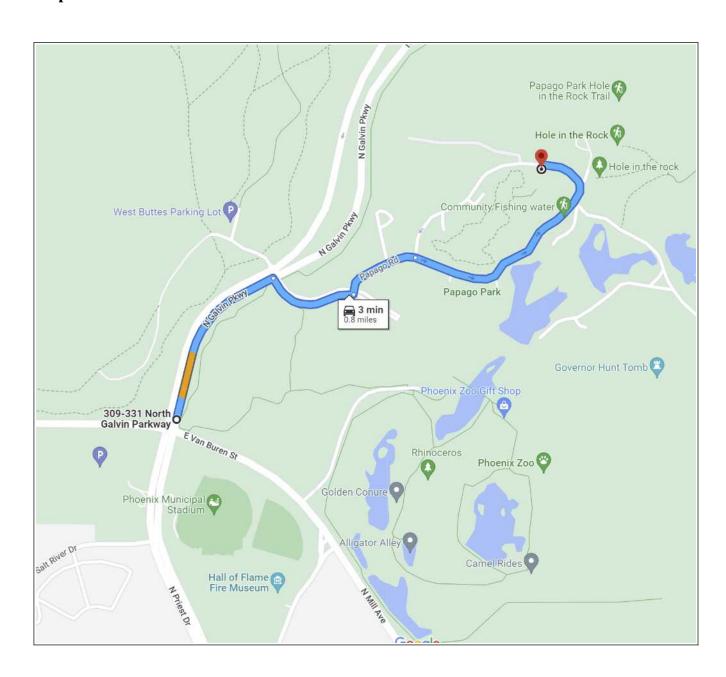

### Attachment 1 Map to Event Site

# Orienteering Event Safety Plan Papago Park - Hole-in-Rock Phoenix, Arizona

| Event Director               |                                                                                                                                                                                                                                                                                                                                                                                                                                                                                                                                   | Cell: |
|------------------------------|-----------------------------------------------------------------------------------------------------------------------------------------------------------------------------------------------------------------------------------------------------------------------------------------------------------------------------------------------------------------------------------------------------------------------------------------------------------------------------------------------------------------------------------|-------|
| Cell Reception               | Cell reception is available from this event location. Emergencies should use 911                                                                                                                                                                                                                                                                                                                                                                                                                                                  |       |
| Emergency Medical<br>Service | Ambulance, Police, Fire, Search                                                                                                                                                                                                                                                                                                                                                                                                                                                                                                   | 911   |
| For Responders               | Event Location - Registration Table  Intersection of Galvin Parkway and Papago Park Road, on the same side as the Phoenix Zoo.  Shortly after turning east off of Galvin Parkway into the Phoenix Zoo area, take the first left to enter the Hole-in-Rock area. Continue just past the Hole-in-Rock parking area. The event registration is on the north side of the ranger station. Look for the orange and white orienteering signs.                                                                                            |       |
| Event Location (UTM)         | 411979E, 3702102N, 12N                                                                                                                                                                                                                                                                                                                                                                                                                                                                                                            |       |
| Event Location (Lat/Long)    | 33.4547328,-111.9471225<br>33°27'17.04"N 111°56'49.64"W                                                                                                                                                                                                                                                                                                                                                                                                                                                                           |       |
| Directions                   | <ul> <li>To get to the Hole-in-Rock event site:</li> <li>Travel to the intersection of Van Buren and Galvin Parkway.</li> <li>Turn north on Galvin Parkway and drive 0.3 miles to the Phoenix Zoo turnoff.</li> <li>Turn right (east) towards the Phoenix Zoo. At the first chance, turn left towards Hole-in-Rock.</li> <li>Continue 0.5 miles to the north side of the ranger station.</li> <li>The event site is located on the north side of the ranger station. Look for the orange and white orienteering signs.</li> </ul> |       |